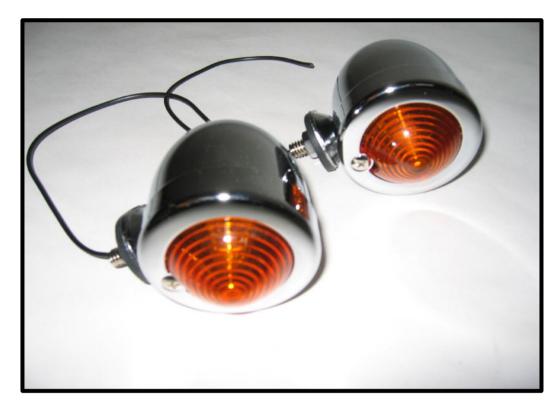

## Bullet Turn Signals

P/N RW 955101 L

For that vintage look. Chrome plated amber lens turn signals enhance the vintage profile. Very popular addition to side car tub. Often used as marker lights. Red lens also available. Flush mount to any flat surface. Comes with bulb and lead in wire. Requires drilling one hole to mount. Lead in wire 14 gage Thermoplast covered stranded copper wire. Mounting flange supplied with rubber shock pad. Packed two to a carton. Shipping weight per carton 1 lb. Shell base grounded. Not DOT approved. Check regulations before ordering.